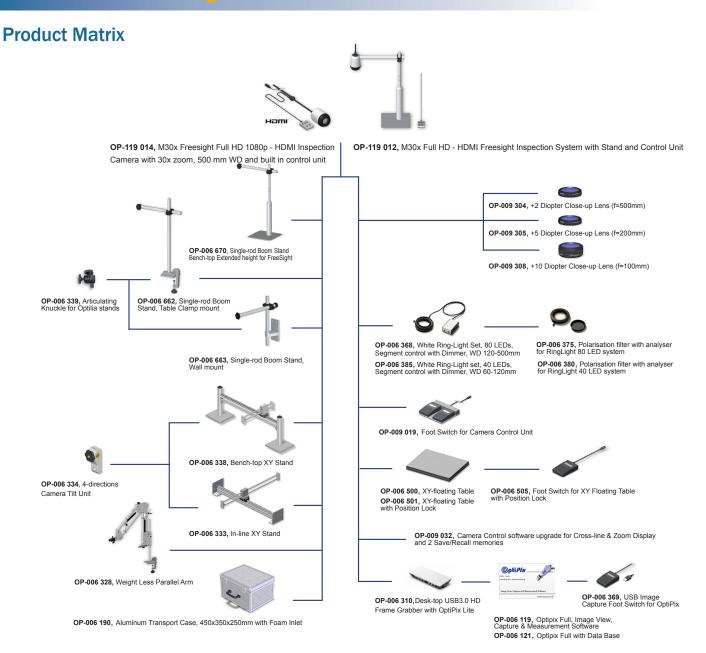

Close-up O ~ 3 x 1.7 mm (~ 170x magnification on 24" monitor)

Camera Control O Aluminum housing Control unit with function buttons

Adjustable parameters O Optical zoom, brightness, focus, picture freeze, zoom factor display, setup Save & Recall

> Inputs O DC in (5-pin MiniDin) outputs O HDMI 1.4b

Storage Environment O -20° - +60°C, 20 - 95% RH, non-condensing Operating Environment O -5 ° - +60 °C, 20 - 95% RH, non-condensing

Power Requirement 0 12.0 VDC, 4.0 W max

Weight of camera 710 g. max (without control unit). 970 g. max (with control unit) Weight of Bench-top Stand with height extender 3400 g. max

Model options O M30x-HD FreeSight (720, 60p Standard HD video)

1080, 60p Full HD video

\* -E ESD-protected \* -L With laser pointer \* -M Medical housing



# M30x FreeSight HDMI



#### **Dimensions**