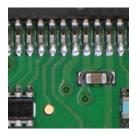

Field of View at 1x zoom 0 ~ 522 x 293 mm (~ 1x magnification on 24" monitor) Field of View at 10x zoom O ~ 52 x 29 mm (~ 10x magnification on 24" monitor) Field of View at 20x zoom O ~ 26 x 14.8 mm (~ 20x magnification on 24" monitor) (~ 30x magnification on 24" monitor) Field of View at 30x zoom O ~ 17 x 9.6 mm Field of View at 30x zoom +2 Close-up O ~ 8.6 x 4.8 mm (~ 60x magnification on 24" monitor) Field of View at 30x zoom +5 Close-up 0 ~ 5 x 2.8 mm (~ 100x magnification on 24" monitor) Field of View at 30x zoom +10 Close-up O ~ 3 x 1.7 mm (~ 170x magnification on 24" monitor)