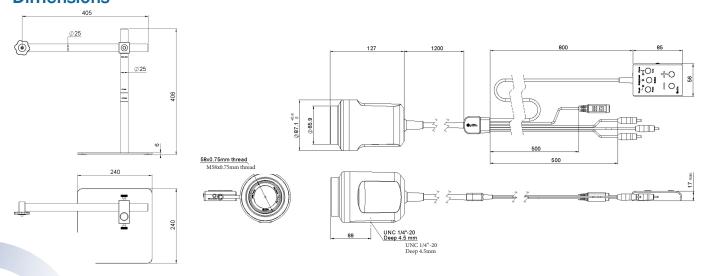

(~ 170x magnification on 24" monitor)

Camera Control O Aluminum housing Control unit with function buttons

Adjustable parameters O Optical zoom, brightness, focus, picture freeze, zoom factor display, setup Save & Recall

> Inputs O DC in (5-pin MiniDin) outputs O HDMI 1.4b

Storage Environment O -20° - +60°C, 20 - 95% RH, non-condensing Operating Environment O -5 ° - +60 °C, 20 - 95% RH, non-condensing

Power Requirement 0 12.0 VDC, 4.0 W max

Weight of camera 710 g. max (without control unit). 970 g. max (with control unit) Weight of Bench-top Stand with height extender 3400 g. max

Model options O M30x-HD FreeSight (720, 60p Standard HD video)

1080, 60p Full HD video

\* -E ESD-protected \* -L With laser pointer \* -M Medical housing



# M30x FreeSight HDMI



#### **Dimensions**