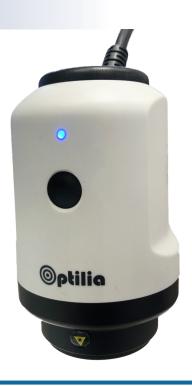

# M30x FreeSight HDMI

### High definition inspection camera with 30x optical zoom and fast auto-focus

Cost effective and ergonomic video inspection system producing bright pictures for fast and reliable optical inspection. The M30x FreeSight has a powerful 30x optical zoom, 350 to 490mm working distance range and a swift auto focus for clear examination of your object in 720p or optional 1080p High Definition. An extensive range of lenses, illumination, software, mounting and stand configurations allows for versatile installation in all working situations.