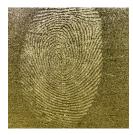

Field of View at 1x zoom 0 ~ 522 x 293 mm (~ 1x magnification on 24" monitor) Field of View at 10x zoom O ~ 52 x 29 mm (~ 10x magnification on 24" monitor) Field of View at 20x zoom O ~ 26 x 14.8 mm (~ 20x magnification on 24" monitor) (~ 30x magnification on 24" monitor) Field of View at 30x zoom O ~ 17 x 9.6 mm Field of View at 30x zoom +2 Close-up O ~ 8.6 x 4.8 mm (~ 60x magnification on 24" monitor) Field of View at 30x zoom +5 Close-up 0 ~ 5 x 2.8 mm (~ 100x magnification on 24" monitor) Field of View at 30x zoom +10 Close-up O ~ 3 x 1.7 mm (~ 170x magnification on 24" monitor)