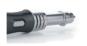

Heat-resistant flat surface on top for tip storage or stacking units

High performance soldering pencil with easy tip change

Ergonomic hot air tool with finger switch

Backwards compatible with all WSD / WD soldering (Except microsoldering irons)