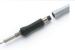

## **Generation WT**

The next level of hand soldering and hot air rework.

More information on the backlit LC display

4 push buttons with menu and exit buttons

Stackable units leave more room on your bench

Heat-resistant flat surface on top for tip storage or stacking units

High performance soldering pencil with easy tip change

Ergonomic hot air tool with finger switch

Backwards compatible with all WSD / WD soldering (Except microsoldering irons)