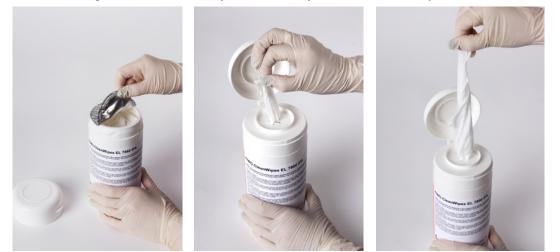

#### Remove sealing foil, draw the first wipe into the lid aperture, close lid and you're all set: