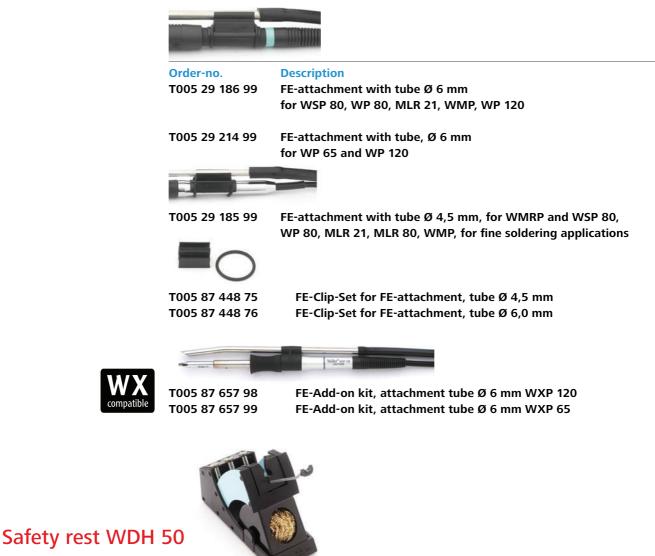

# FE attachments

A range of FE attachments is available to fit to Weller soldering and desoldering irons to convert standard products to fume extraction versions. The attachments are supplied with all necessary fittings and hoses. The performance of the retro fitted tools is not affected.

| Order-no.<br>T005 25 125 99 | Description<br>FE-attachment for LR 21, LR 82, TCPS, W 61, W 101,<br>WP 200, WXP 200<br>WSP 150 |  |  |
|-----------------------------|-------------------------------------------------------------------------------------------------|--|--|
| T005 28 126 99              | FE-attachment for WSF 80D5/D8 for AKS safety rest                                               |  |  |
| T005 13 125 99              | FE-attachment for DS 22, DS 80 and DSX 80 desoldering iron                                      |  |  |

## **Universal FE attachments**

For Weller soldering irons WP 80, WSP 80, WMP, WMRP, MLR 21 or soldering irons with handle diameter Ø 10-13 mm. Clip will be fasten with an O-ring to the soldering iron.