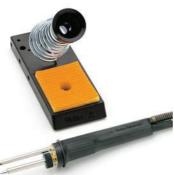

## FE 75 Set

| Order-no.                                       | Model          | Description                                           |
|-------------------------------------------------|----------------|-------------------------------------------------------|
| T005 33 151 99                                  | FE 75 Set      | FE-Soldering iron Set 80 W / 24 V                     |
| Scope of supply:                                |                |                                                       |
| T005 29 166 99                                  | FE 75          | FE-Soldering iron 80 W / 24 V with soldering tip LT B |
| T005 15 020 99                                  | KH 20          | Safety rest                                           |
| T005 87 447 28                                  |                | Funnel for FE 75                                      |
| T005 25 409 99                                  |                | Cleaning brush for FE tube                            |
|                                                 | Minister       |                                                       |
|                                                 | alined         |                                                       |
|                                                 | Model          | Description                                           |
|                                                 | Model<br>FE 80 | Description<br>FE-Soldering iron 80 W / 24 V          |
| Order-no.<br>T005 26 162 99<br>Scope of supply: |                | -                                                     |
| T005 26 162 99                                  |                |                                                       |
| T005 26 162 99                                  | FE 80          | FE-Soldering iron 80 W / 24 V                         |

Please order related safety rest KH 20 separately!